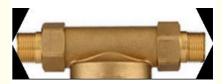

# **Brass Domestic Plumbing Fittings, DN15 Industrial Plumbing Fittings**

## **Brass Domestic Plumbing Fittings**, DN15 Industrial Plumbing Fittings

| Products Specification |                    |
|------------------------|--------------------|
| Part Number            | BMC16              |
| Nominal Diameter       | DN15               |
| Brass Alloy Code       | CW602N             |
| Nominal Pressure       | PN≤1.6MPa          |
| Working Temperature    | T≤150°C            |
| Working Medium         | Water,Gas,Oil      |
| Thread Standard        | 55° British system |
|                        | G Pipe thread      |