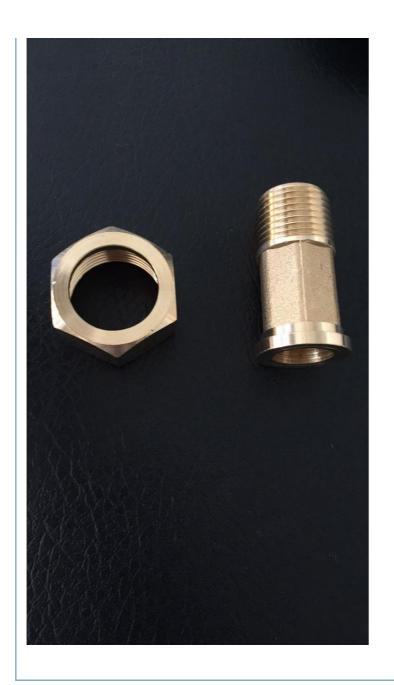

# **Brass Domestic Plumbing Fittings, DN15 Industrial Plumbing Fittings**

## **Brass Domestic Plumbing Fittings**, DN15 Industrial Plumbing Fittings

| Products Specification |                    |
|------------------------|--------------------|
| Part Number            | BMC16              |
| Nominal Diameter       | DN15               |
| Brass Alloy Code       | CW602N             |
| Nominal Pressure       | PN≤1.6MPa          |
| Working Temperature    | T≤150°C            |
| Working Medium         | Water,Gas,Oil      |
| Thread Standard        | 55° British system |
|                        | G Pipe thread      |

#### Thread Standard

Parallel thread Ends manufactured to ISO228/1(DIN259, BS2779, JIS B0202) G (PF) (BSPP)

Taper thread Ends manufactured to ISO7/1 (DIN2999, BS21, JIS B0203)  $\,$ R, Rc (PT) (BSPT)

Taper thread to ANSI/ASME B1.20.1