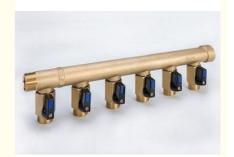

# **Brass Domestic Plumbing Fittings, DN15 Industrial Plumbing Fittings**

## **Brass Domestic Plumbing Fittings**, DN15 Industrial Plumbing Fittings

| Products Specification |                    |
|------------------------|--------------------|
| Part Number            | BMC16              |
| Nominal Diameter       | DN15               |
| Brass Alloy Code       | CW602N             |
| Nominal Pressure       | PN≤1.6MPa          |
| Working Temperature    | T≤150°C            |
| Working Medium         | Water,Gas,Oil      |
| Thread Standard        | 55° British system |
|                        | G Pipe thread      |

### Size

DN 15

DN20

DN25

DN32 DN40

DN50