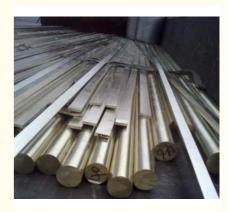

# Tin Phosphor Bronze Bar Stock CuSn8 PB101 (QSn8-0.3) Brass Round Stock

### Product Specification

- Name:
- Material:
- Price Term:
- Color:
- Shape:
- Type:
- Highlight:

| CuSn8 PB101(QSn8-0.3) Tin Bronze Bar<br>Rod |
|---------------------------------------------|
| Bronze                                      |
| FOB CIF CNF EXW                             |
| Yellow                                      |
| Round, Hexagon Or Customized                |
| Continuous Cast Bar Or Extruded Bar         |
| phosphor bronze rod, silicon bronze rod     |

for more products please visit us on brassbronzecasting.com

| ltem                      | Bronze Rod                                                                                                                                                                                                                                |
|---------------------------|-------------------------------------------------------------------------------------------------------------------------------------------------------------------------------------------------------------------------------------------|
| Standard                  | ASTM,AISI,BS,JIS,GB,etc                                                                                                                                                                                                                   |
| Туре                      | Continuous or Extruded                                                                                                                                                                                                                    |
| OEM acceptance            | Yes, customized composition and dimension is accepted                                                                                                                                                                                     |
| Shape                     | Solid or hollow<br>Round, flat, square, hexagonal, rectangular,etc                                                                                                                                                                        |
| Dimension                 | Round bar:<br>Diameter for continuous casted rod: 7-150 mm<br>Diameter for extruded rod: 3-70 mm<br>Length: customized<br>Dimension for rods of Other shapes can be<br>customized.                                                        |
| Finish                    | Mill, polished, bright or as requested                                                                                                                                                                                                    |
| Process                   | Horizonal continuous casting, Extrusion                                                                                                                                                                                                   |
| Inspection<br>Equipements | Chemical composition analysis: Spectrometer<br>Mechenic property test: Hardness, tensile<br>strength, Elongation,Straightness                                                                                                             |
| Application               | <ol> <li>Charging auto parts</li> <li>Connectors</li> <li>Marine pumps</li> <li>Bushing</li> <li>Electrical conductors</li> <li>Cummunication</li> <li>Couplings, plumbing parts or sanitary ware parts,etc.</li> <li>Military</li> </ol> |
| Advantages                | <ol> <li>Good mechanical properties,</li> <li>Strong corrosion resistance,</li> <li>Strict dimension control,</li> <li>High intensity,</li> <li>Great machining performance,</li> <li>Hot Forging performance</li> </ol>                  |
| MOQ                       | 500KG-3000KG                                                                                                                                                                                                                              |
| Sampe<br>requested        | Yes                                                                                                                                                                                                                                       |
| Price Term                | Ex-works, FOB,CIF, etc                                                                                                                                                                                                                    |
|                           |                                                                                                                                                                                                                                           |