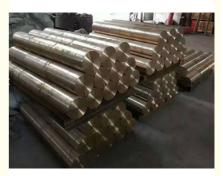

# Tin Phosphor Bronze Bar Stock CuSn8 PB101 (QSn8-0.3) Brass Round Stock

### Product Specification

- Name:
- Material:
- Price Term:
- Color:
- Shape:
- Type:
- Highlight:

| CuSn8 PB101(QSn8-0.3) Tin Bronze Bar<br>Rod |
|---------------------------------------------|
| Bronze                                      |
| FOB CIF CNF EXW                             |
| Yellow                                      |
| Round, Hexagon Or Customized                |
| Continuous Cast Bar Or Extruded Bar         |
| phosphor bronze rod, silicon bronze rod     |

for more products please visit us on brassbronzecasting.com

| ltem                      | Bronze Rod                                                                                                                                                                                                                                |
|---------------------------|-------------------------------------------------------------------------------------------------------------------------------------------------------------------------------------------------------------------------------------------|
| Standard                  | ASTM,AISI,BS,JIS,GB,etc                                                                                                                                                                                                                   |
| Туре                      | Continuous or Extruded                                                                                                                                                                                                                    |
| OEM acceptance            | Yes, customized composition and dimension is accepted                                                                                                                                                                                     |
| Shape                     | Solid or hollow<br>Round, flat, square, hexagonal, rectangular,etc                                                                                                                                                                        |
| Dimension                 | Round bar:<br>Diameter for continuous casted rod: 7-150 mm<br>Diameter for extruded rod: 3-70 mm<br>Length: customized<br>Dimension for rods of Other shapes can be<br>customized.                                                        |
| Finish                    | Mill, polished, bright or as requested                                                                                                                                                                                                    |
| Process                   | Horizonal continuous casting, Extrusion                                                                                                                                                                                                   |
| Inspection<br>Equipements | Chemical composition analysis: Spectrometer<br>Mechenic property test: Hardness, tensile<br>strength, Elongation,Straightness                                                                                                             |
| Application               | <ol> <li>Charging auto parts</li> <li>Connectors</li> <li>Marine pumps</li> <li>Bushing</li> <li>Electrical conductors</li> <li>Cummunication</li> <li>Couplings, plumbing parts or sanitary ware parts,etc.</li> <li>Military</li> </ol> |
| Advantages                | <ol> <li>Good mechanical properties,</li> <li>Strong corrosion resistance,</li> <li>Strict dimension control,</li> <li>High intensity,</li> <li>Great machining performance,</li> <li>Hot Forging performance</li> </ol>                  |
| MOQ                       | 500KG-3000KG                                                                                                                                                                                                                              |
| Sampe<br>requested        | Yes                                                                                                                                                                                                                                       |
| Price Term                | Ex-works, FOB,CIF, etc                                                                                                                                                                                                                    |
|                           |                                                                                                                                                                                                                                           |